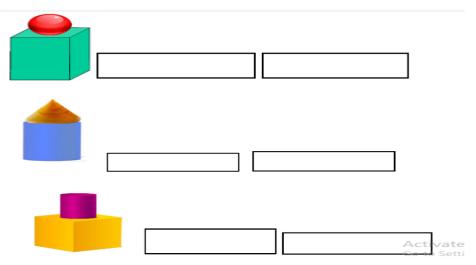

### I. Circle the right answer.

- **1**. I am a shape with 4 corners. All my sides are equal. I am a square/rectangle/triangle/circle.
- **2**. I am a shape with no corners. I am a square/rectangle/triangle/circle.
- **3**. I am a shape with 3 corners. I am a square/rectangle/triangle/circle.
- **4.** I am a shape with 4 corners. Two of my opposite sides are long and equal and two of my opposite sides are short and equal. I am a square/rectangle/triangle/circle.
- II. Identify the two shapes in each picture and fill in the boxes with the names.