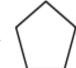

## III. Circle the correct answer

**1**. How many triangles are there in the figure?

a13

b. 15

c. 11

d. 19

2. Which of the following shapes has the maximum number of sides?

**3**. How many circles are there in the picture?