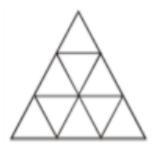

## III. Circle the correct answer

**1**. How many triangles are there in the figure?

a13

b. 15

c. 11

d. 19

2. Which of the following shapes has the maximum number of sides?

**3**. How many circles are there in the picture?