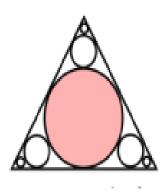

## III. Circle the correct answer

**1**. How many triangles are there in the figure?

a13

b. 15

c. 11

d. 19

2. Which of the following shapes has the maximum number of sides?

**3**. How many circles are there in the picture?

a. 5

b. 6

c. 7

d. 8