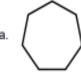

## III. Circle the correct answer

**1**. How many triangles are there in the figure?

a13

b. 15

c. 11

d. 19

2. Which of the following shapes has the maximum number of sides?

**3**. How many circles are there in the picture?